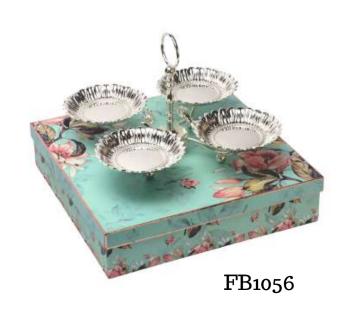

tion that preserves the silver's luster over time.



## PREMIUM SILVER PLATED GIFTS



#### PREPARED AND PRESENTED BY

MELANGEGIFT- UNIQUE GIFT COLLECTION
TO MAKE YOUR GIFTING A MEMORABLE EXPERIENCE



## Exclusive range of Candle Stand



CS1013



#### Silver Plated Candle Stand



CS1014



CS1018



CS1015



#### Silver Plated Candle Stand









#### Antique Polished Candle Stand



CS1011



CS1019



## FASCINATING SILVER BOWLS



#### PREPARED AND PRESENTED BY

MELANGEGIFT- UNIQUE GIFT COLLECTION
TO MAKE YOUR GIFTING A MEMORABLE EXPERIENCE



#### Silver Plated Fruit Bowl



FB1008- (B+M+S)























FB1028



FB1034





FB1035 FB1040







FB1042



FB1044



FB1045



FB1046



FB1043







Double layered Silver Plated Stand



FB1055





FB1051



FB1052





















## FASCINATING SILVER BOWLS & BASKETS



FB1076



FB1081





















FB1075(S/4)



#### SHEER ROYALTY



FB1084S/4



#### FB1078



#### SHOW STOPPER

Featuring a design inspired by peacock leaf on its facade, this splendid silver bowl is intricately crafted and puts chic versatility at your disposal. Use it to showcase luscious red apples or any other fruit and add a touch of enchantment. It will photograph as beautifully as it looks. Every curve of this silver bowl is sculpted to contrast with its sublime counterparts. This is also an elegant gift for your dear ones.





FB1080



#### ARTICLES WITH GOLDEN TOUCH



FB1077





FB1072 S/M



FB1071 S/M





FB1067 S/M



FB1072 S/M



FB1070 S/M



FB1058 S/M



FB1057 S/M



#### OFFICE UTILITY







GI109