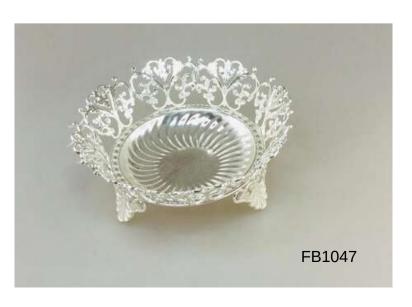

#### Silver Plated Fruit Bowl

FB1008- (B+M+S)

FB1028

FB1034

FB1035 FB1040

FB1042

FB1044

FB1045