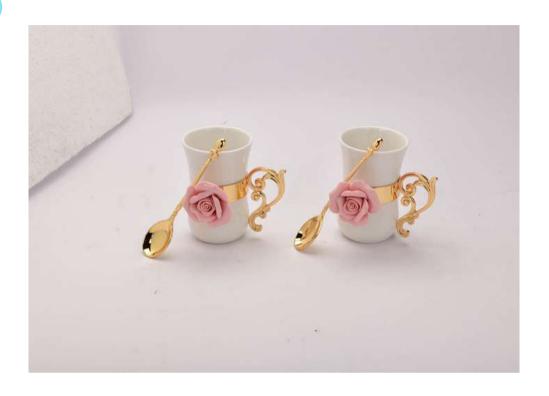

Chains



GI1067



GI1078



GI1080



GI1071







GI1075





GI1077 GI1072





GI1076



GI1069



GI1074



GI1065













GI1060



GI1061



GI1068





#### Silver plated Wine Glasses





GI1087 GI1088





**GI**1111

#### **EXCLUSIVE**

Featuring ball beads on their rims, these Silver Bowls with spoons make for an enticing and eye-catching gift. The receiver will always take them out as serving bowls to their guests and would thank you for gifting this.

#### **EXCLUSIVE**

Featuring ball beads on their rims, these Silver Bowls with spoons make for an enticing and eye-catching gift. The receiver will always take them out as serving bowls to their guests and would thank you for gifting this.







GI1112 S/2/4/6



GI1113 S/2/4/6





GI1122 S/2/4/6



GI1123 S/2/4/6





GI1114 S/2/4



GI1114 S/6





GI1115 S/2/4



GI1115 S/6



Gl1137



GI1134



GI1133



GI1136

JB1039



GI1138









### Exclusive Photo Frames

















































# GULLAK











PF1032



























# FASCINATING SILVER BOWLS



#### PREPARED AND PRESENTED BY

MELANGEGIFT- UNIQUE GIFT COLLECTION
TO MAKE YOUR GIFTING A MEMORABLE EXPERIENCE



















### SHOW STOPPER



Featuring a design inspired by peacock leaf on its facade, this splendid silver bowl is intricately crafted and puts chic versatility at your disposal. Use it to showcase luscious red apples or any other fruit and add a touch of enchantment. It will photograph as beautifully as it looks. Every curve of this silver bowl is sculpted to contrast with its sublime