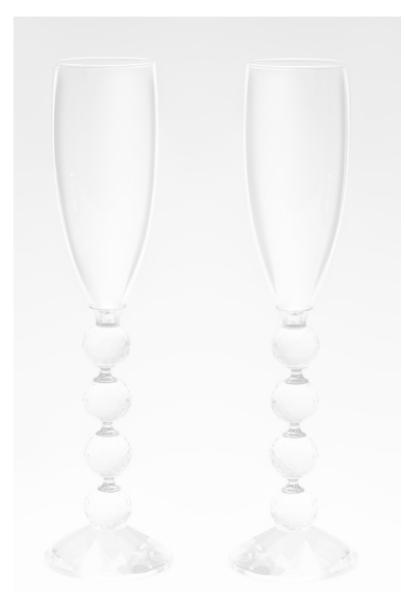

chic versatility at your disposal. Use it to showcase luscious red apples or any other fruit and add a touch of enchantment. It will photograph as beautifully as it looks. Every curve of this silver bowl is sculpted to contrast with its sublime counterparts. This is also an elegant gift for your dear ones.





FB1080



#### ARTICLES WITH GOLDEN TOUCH



FB1077





FB1072 S/M



FB1071 S/M





FB1067 S/M



FB1072 S/M



FB1070 S/M



FB1058 S/M



FB1057 S/M



#### OFFICE UTILITY







GI1091





GI1117 GI1128





GI1030





GI1031 GI1032





GI1032

GI1085



#### Silver Plated Key Chains



GI1067



GI1078



GI1080



GI1071







GI1075





GI1077 GI1072





GI1076



GI1069



GI1074



GI1065













GI1060



GI1061



GI1068





#### Silver plated Wine Glasses





GI1087 GI1088





**GI**1111

#### **EXCLUSIVE**

Featuring ball beads on their rims, these Silver Bowls with spoons make for an enticing and eye-catching gift. The receiver will always take them out as serving bowls to their guests and would thank you for gifting this.

#### **EXCLUSIVE**

Featuring ball beads on their rims, these Silver Bowls with spoons make for an enticing and eye-catching gift. The receiver will always take them out as serving bowls to their guests and would thank you for gifting this.







GI1112 S/2/4/6



GI1113 S/2/4/6





GI1122 S/2/4/6



GI1123 S/2/4/6





GI1114 S/2/4



GI1114 S/6





GI1115 S/2/4



GI1115 S/6



Gl1137



GI1134



GI1133



GI1136

JB1039



GI1138









### Exclusive Photo Frames