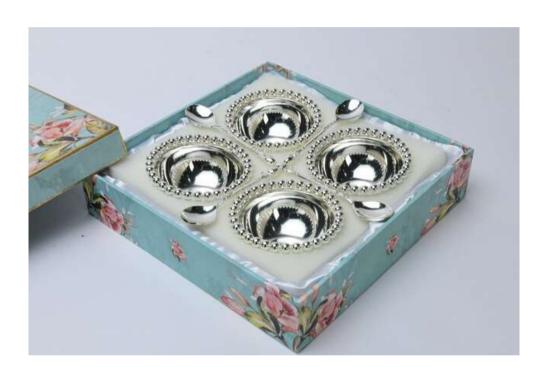

#### **EXCLUSIVE**

Featuring ball beads on their rims, these Silver Bowls with spoons make for an enticing and eye-catching gift. The receiver will always take them out as serving bowls to their guests and would thank you for gifting this.

### **EXCLUSIVE**

Featuring ball beads on their rims, these Silver Bowls with spoons make for an enticing and eye-catching gift. The receiver will always take them out as serving bowls to their guests and would thank you for gifting this.