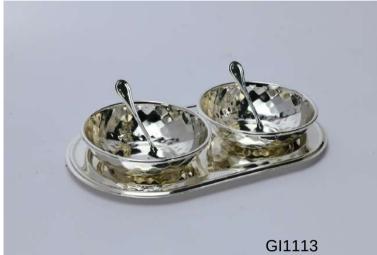

#### **EXCLUSIVE**

Featuring ball beads on their rims, these Silver Bowls with spoons make for an enticing and eye-catching gift. The receiver will always take them out as serving bowls to their guests and would thank you for gifting this.

GI1112 S/2/4/6

GI1113 S/2/4/6

GI1122 S/2/4/6

GI1123 S/2/4/6

GI1114 S/2/4

GI1114 S/6

GI1115 S/2/4

GI1115 S/6