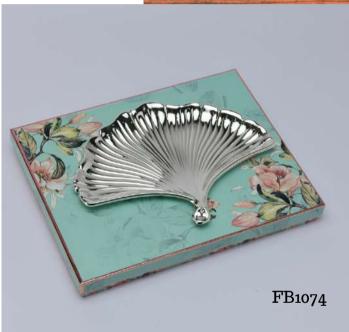

#### PREPARED AND PRESENTED BY

MELANGEGIFT- UNIQUE GIFT COLLECTION
TO MAKE YOUR GIFTING A MEMORABLE EXPERIENCE



## Exclusive range of Candle Stand



CS1013



#### Silver Plated Candle Stand



CS1014



CS1018



CS1015



#### Silver Plated Candle Stand









#### Antique Polished Candle Stand



CS1011



CS1019



## FASCINATING SILVER BOWLS



#### PREPARED AND PRESENTED BY

MELANGEGIFT- UNIQUE GIFT COLLECTION
TO MAKE YOUR GIFTING A MEMORABLE EXPERIENCE



#### Silver Plated Fruit Bowl



FB1008- (B+M+S)























FB1028



FB1034





FB1035 FB1040







FB1042



FB1044



FB1045



FB1046



FB1043







Double layered Silver Plated Stand



FB1055





FB1051



FB1052





















## FASCINATING SILVER BOWLS & BASKETS



FB1076



FB1081





















FB1075(S/4)



#### SHEER ROYALTY



FB1084S/4



#### FB1078



#### SHOW STOPPER

Featuring a design inspired by peacock leaf on its facade, this splendid silver bowl is intricately crafted and puts chic versatility at your disposal. Use it to showcase luscious red apples or any other fruit and add a touch of enchantment. It will photograph as beautifully as it looks. Every curve of this silver bowl is sculpted to contrast with its sublime counterparts. This is also an elegant gift for your dear ones.





FB1080



#### ARTICLES WITH GOLDEN TOUCH



FB1077





FB1072 S/M



FB1071 S/M





FB1067 S/M



FB1072 S/M



FB1070 S/M



FB1058 S/M



FB1057 S/M



#### OFFICE UTILITY







GI1091





GI1117 GI1128





GI1030





GI1031 GI1032





GI1032

GI1085



#### Silver