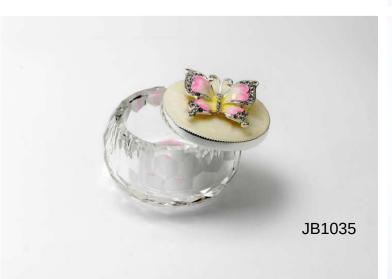

GI1060



GI1061



GI1068





#### Silver plated Wine Glasses





GI1087 GI1088





**GI**1111

#### **EXCLUSIVE**

Featuring ball beads on their rims, these Silver Bowls with spoons make for an enticing and eye-catching gift. The receiver will always take them out as serving bowls to their guests and would thank you for gifting this.

#### **EXCLUSIVE**

Featuring ball beads on their rims, these Silver Bowls with spoons make for an enticing and eye-catching gift. The receiver will always take them out as serving bowls to their guests and would thank you for gifting this.







GI1112 S/2/4/6



GI1113 S/2/4/6





GI1122 S/2/4/6



GI1123 S/2/4/6





GI1114 S/2/4



GI1114 S/6





GI1115 S/2/4



GI1115 S/6



Gl1137



GI1134



GI1133



GI1136

JB1039



GI1138









### Exclusive Photo Frames

















































# GULLAK











PF1032



























# FASCINATING SILVER BOWLS



#### PREPARED AND PRESENTED BY

MELANGEGIFT- UNIQUE GIFT COLLECTION
TO MAKE YOUR GIFTING A MEMORABLE EXPERIENCE



















### SHOW STOPPER



Featuring a design inspired by peacock leaf on its facade, this splendid silver bowl is intricately crafted and puts chic versatility at your disposal. Use it to showcase luscious red apples or any other fruit and add a touch of enchantment. It will photograph as beautifully as it looks. Every curve of this silver bowl is sculpted to contrast with its sublime counterparts. This is also an elegant gift for your dear ones.

### SHEER ROYALTY

This is a gorgeous yet practical addit