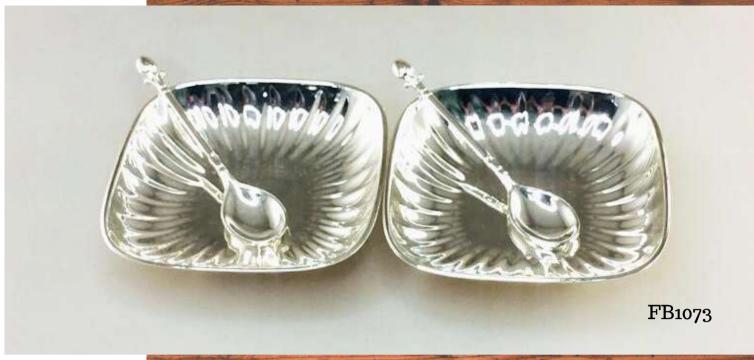

## FASCINATING SILVER BOWLS & BASKETS

FB1076

FB1081

FB1075(S/4)

#### **EXCLUSIVE**

Featuring ball beads on their rims, these Silver Bowls with spoons make for an enticing and eye-catching gift. The receiver will always take them out as serving bowls to their guests and would thank you for gifting this.