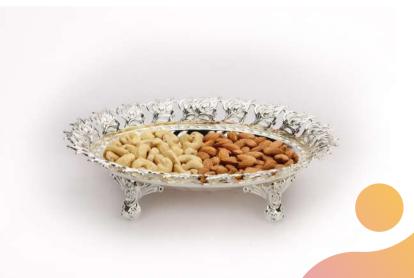

## FASCINATING SILVER BOWLS

#### Silver Plated Fruit Bowl

FB1008- (B+M+S)

FB1028

FB1034

FB1035 FB1040

FB1042

FB1044

FB1045