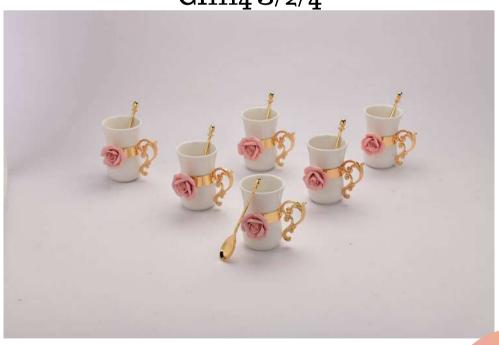

7



GI1078



GI1080



GI1071







GI1075





GI1077 GI1072





GI1076



GI1069



GI1074



GI1065













GI1060



GI1061



GI1068





#### Silver plated Wine Glasses





GI1087 GI1088





**GI**1111

#### **EXCLUSIVE**

Featuring ball beads on their rims, these Silver Bowls with spoons make for an enticing and eye-catching gift. The receiver will always take them out as serving bowls to their guests and would thank you for gifting this.

#### **EXCLUSIVE**

Featuring ball beads on their rims, these Silver Bowls with spoons make for an enticing and eye-catching gift. The receiver will always take them out as serving bowls to their guests and would thank you for gifting this.







GI1112 S/2/4/6



GI1113 S/2/4/6





GI1122 S/2/4/6



GI1123 S/2/4/6





GI1114 S/2/4



GI1114 S/6





GI1115 S/2/4



GI1115 S/6



Gl1137



GI1134



GI1133



GI1136

JB1039



GI1138









### Exclusive Photo Frames

















































# GULLAK











PF1032



























# FASCINATING SILVER BOWLS



#### PREPARED AND PRESENTED BY

MELANGEGIFT- UNIQUE GIFT COLLECTION
TO MAKE YOUR GIFTING A MEMORABLE EXPERIENCE



















### SHOW STOPPER



Featuring a design inspired by peacock leaf on its facade, this splendid silver bowl is intricately crafted and puts chic versatility at your disposal. Use it to showcase luscious red apples or any other fruit and add a touch of enchantment. It will photograph as beautifully as it looks. Every curve of this silver bowl is sculpted to contrast with its sublime counterparts. T