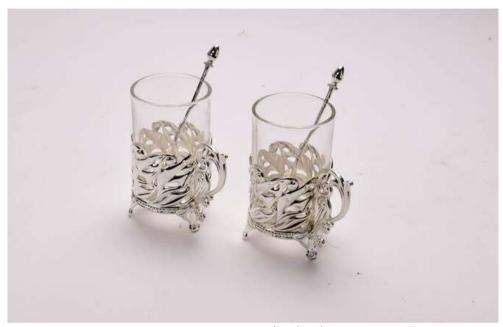

1032

GI1085



#### Silver Plated Key Chains



GI1067



GI1078



GI1080



GI1071







GI1075





GI1077 GI1072





GI1076



GI1069



GI1074



GI1065













GI1060



GI1061



GI1068





#### Silver plated Wine Glasses





GI1087 GI1088





**GI**1111

#### **EXCLUSIVE**

Featuring ball beads on their rims, these Silver Bowls with spoons make for an enticing and eye-catching gift. The receiver will always take them out as serving bowls to their guests and would thank you for gifting this.

#### **EXCLUSIVE**

Featuring ball beads on their rims, these Silver Bowls with spoons make for an enticing and eye-catching gift. The receiver will always take them out as serving bowls to their guests and would thank you for gifting this.







GI1112 S/2/4/6



GI1113 S/2/4/6





GI1122 S/2/4/6



GI1123 S/2/4/6





GI1114 S/2/4



GI1114 S/6





GI1115 S/2/4



GI1115 S/6



Gl1137



GI1134



GI1133



GI1136

JB1039



GI1138









### Exclusive Photo Frames

















































# GULLAK











PF1032



























# FASCINATING SILVER BOWLS



#### PREPARED AND PRESENTED BY

MELANGEGIFT- UNIQUE GIFT COLLECTION
TO MAKE YOUR GIFTING A MEMORABLE EXPERIENCE



















### SHOW STOPPER



Featuring a design inspired by peacock leaf on its facade, this splendid silver bowl is intricately crafted and puts chic versatility at your disposal. Use it to showcase luscious red apples or any other fruit and add a touch of enchantment. It will photograph as beautifully as it looks. Every curve of this silver bowl is