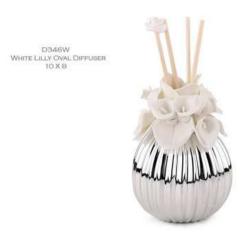

GI1069



GI1074



GI1065













GI1060



GI1061



GI1068





#### Silver plated Wine Glasses





GI1087 GI1088





**GI**1111

#### **EXCLUSIVE**

Featuring ball beads on their rims, these Silver Bowls with spoons make for an enticing and eye-catching gift. The receiver will always take them out as serving bowls to their guests and would thank you for gifting this.

#### **EXCLUSIVE**

Featuring ball beads on their rims, these Silver Bowls with spoons make for an enticing and eye-catching gift. The receiver will always take them out as serving bowls to their guests and would thank you for gifting this.







GI1112 S/2/4/6



GI1113 S/2/4/6





GI1122 S/2/4/6



GI1123 S/2/4/6





GI1114 S/2/4



GI1114 S/6





GI1115 S/2/4



GI1115 S/6



Gl1137



GI1134



GI1133



GI1136

JB1039



GI1138









### Exclusive Photo Frames

















































# GULLAK











PF1032



























# FASCINATING SILVER BOWLS



#### PREPARED AND PRESENTED BY

MELANGEGIFT- UNIQUE GIFT COLLECTION
TO MAKE YOUR GIFTING A MEMORABLE EXPERIENCE



















### SHOW STOPPER



Featuring a design inspired by peacock leaf on its facade, this splendid silver bowl is intricately crafted and puts chic versatility at your disposal. Use it to showcase luscious red apples or any other fruit and add a touch of enchantment. It will photograph as beautifully as it looks. Every curve of this silver bowl is sculpted to contrast with its sublime counterparts. This is also an elegant gift for your dear ones.

### SHEER ROYALTY

This is