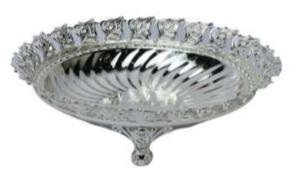

#### SHOW STOPPER

Featuring a design inspired by peacock leaf on its facade, this splendid silver bowl is intricately crafted and puts chic versatility at your disposal. Use it to showcase luscious red apples or any other fruit and add a touch of enchantment. It will photograph as beautifully as it looks. Every curve of this silver bowl is sculpted to contrast with its sublime counterparts. This is also an elegant gift for your dear ones.

### SHOW STOPPER

Featuring a design inspired by peacock leaf on its facade, this splendid silver bowl is intricately crafted and puts chic versatility at your disposal. Use it to showcase luscious red apples or any other fruit and add a touch of enchantment. It will photograph as beautifully as it looks. Every curve of this silver bowl is sculpted to contrast with its sublime counterparts. This is also an elegant gift for your dear ones.