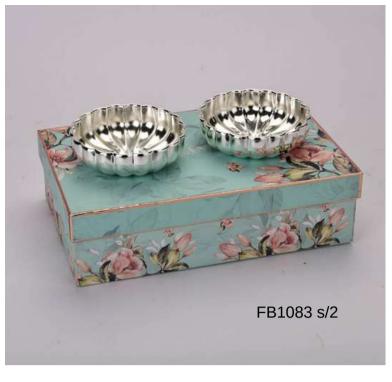

on that preserves the silver's luster over time.



## PREMIUM SILVER PLATED GIFTS



#### PREPARED AND PRESENTED BY

MELANGEGIFT- UNIQUE GIFT COLLECTION
TO MAKE YOUR GIFTING A MEMORABLE EXPERIENCE



## Exclusive range of Candle Stand



CS1013



#### Silver Plated Candle Stand



CS1014



CS1018



CS1015



#### Silver Plated Candle Stand









#### Antique Polished Candle Stand



CS1011



CS1019



## FASCINATING SILVER BOWLS



#### PREPARED AND PRESENTED BY

MELANGEGIFT- UNIQUE GIFT COLLECTION
TO MAKE YOUR GIFTING A MEMORABLE EXPERIENCE



#### Silver Plated Fruit Bowl



FB1008- (B+M+S)























FB1028



FB1034





FB1035 FB1040







FB1042



FB1044



FB1045



FB1046



FB1043







Double layered Silver Plated Stand



FB1055





FB1051



FB1052





















## FASCINATING SILVER BOWLS & BASKETS



FB1076



FB1081





















FB1075(S/4)



#### SHEER ROYALTY



FB1084S/4



#### FB1078



#### SHOW STOPPER

Featuring a design inspired by peacock leaf on its facade, this splendid silver bowl is intricately crafted and puts chic versatility at your disposal. Use it to showcase luscious red apples or any other fruit and add a touch of enchantment. It will photograph as beautifully as it looks. Every curve of this silver bowl is sculpted to contrast with its sublime counterparts. This is also an elegant gift for your dear ones.





FB1080



#### ARTICLES WITH GOLDEN TOUCH



FB1077





FB1072 S/M



FB1071 S/M





FB1067 S/M



FB1072 S/M



FB1070 S/M



FB1058 S/M



FB1057 S/M



#### OFFICE UTILITY







GI1091