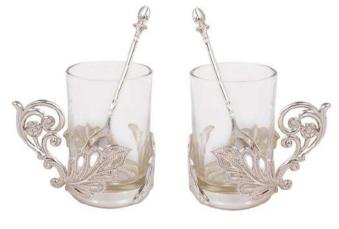

I1031 GI1032





GI1032

GI1085



#### Silver Plated Key Chains



GI1067



GI1078



GI1080



GI1071







GI1075





GI1077 GI1072





GI1076



GI1069



GI1074



GI1065













GI1060



GI1061



GI1068





#### Silver plated Wine Glasses





GI1087 GI1088





**GI**1111

#### **EXCLUSIVE**

Featuring ball beads on their rims, these Silver Bowls with spoons make for an enticing and eye-catching gift. The receiver will always take them out as serving bowls to their guests and would thank you for gifting this.

#### **EXCLUSIVE**

Featuring ball beads on their rims, these Silver Bowls with spoons make for an enticing and eye-catching gift. The receiver will always take them out as serving bowls to their guests and would thank you for gifting this.







GI1112 S/2/4/6



GI1113 S/2/4/6





GI1122 S/2/4/6



GI1123 S/2/4/6





GI1114 S/2/4



GI1114 S/6





GI1115 S/2/4



GI1115 S/6



Gl1137



GI1134



GI1133



GI1136

JB1039



GI1138









### Exclusive Photo Frames

















































# GULLAK











PF1032



























# FASCINATING SILVER BOWLS



#### PREPARED AND PRESENTED BY

MELANGEGIFT- UNIQUE GIFT COLLECTION
TO MAKE YOUR GIFTING A MEMORABLE EXPERIENCE



















### SHOW STOPPER



Featuring a design inspired by peacock leaf on its facade, this splendid silver bowl is intricately crafted and puts chic versatility at your disposal. Use it to showcase luscious red apples or any other fruit and add a touch of enchantment. It will photograph as beautifully as it looks. Every curve of