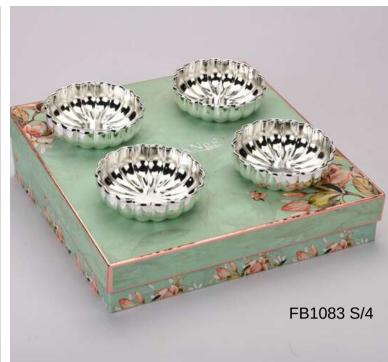

that preserves the silver's luster over time.



## PREMIUM SILVER PLATED GIFTS



#### PREPARED AND PRESENTED BY

MELANGEGIFT- UNIQUE GIFT COLLECTION
TO MAKE YOUR GIFTING A MEMORABLE EXPERIENCE



## Exclusive range of Candle Stand



CS1013



#### Silver Plated Candle Stand



CS1014



CS1018



CS1015



#### Silver Plated Candle Stand









#### Antique Polished Candle Stand



CS1011



CS1019



## FASCINATING SILVER BOWLS



#### PREPARED AND PRESENTED BY

MELANGEGIFT- UNIQUE GIFT COLLECTION
TO MAKE YOUR GIFTING A MEMORABLE EXPERIENCE



#### Silver Plated Fruit Bowl



FB1008- (B+M+S)























FB1028



FB1034





FB1035 FB1040







FB1042



FB1044



FB1045



FB1046



FB1043







Double layered Silver Plated Stand



FB1055





FB1051



FB1052





















## FASCINATING SILVER BOWLS & BASKETS



FB1076



FB1081





















FB1075(S/4)



#### SHEER ROYALTY



FB1084S/4



#### FB1078



#### SHOW STOPPER

Featuring a design inspired by peacock leaf on its facade, this splendid silver bowl is intricately crafted and puts chic versatility at your disposal. Use it to showcase luscious red apples or any other fruit and add a touch of enchantment. It will photograph as beautifully as it looks. Every curve of this silver bowl is sculpted to contrast with its sublime counterparts. This is also an elegant gift for your dear ones.





FB1080



#### ARTICLES WITH GOLDEN TOUCH



FB1077





FB1072 S/M



FB1071 S/M





FB1067 S/M



FB1072 S/M



FB1070 S/M



FB1058 S/M



FB1057 S/M



#### OFFICE UTILITY







GI1091