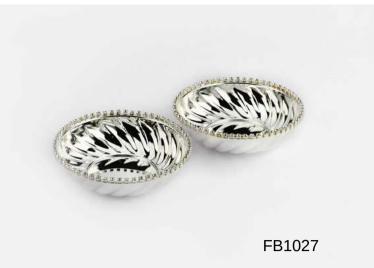

#### SHOW STOPPER

Featuring a design inspired by peacock leaf on its facade, this splendid silver bowl is intricately crafted and puts chic versatility at your disposal. Use it to showcase luscious red apples or any other fruit and add a touch of enchantment. It will photograph as beautifully as it looks. Every curve of this silver bowl is sculpted to contrast with its sublime counterparts. This is also an elegant gift for your dear ones.