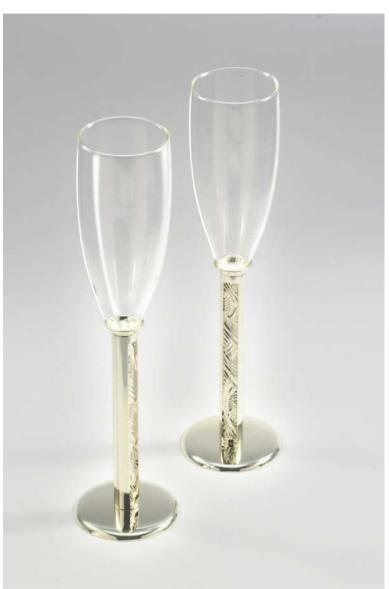

ic versatility at your disposal. Use it to showcase luscious red apples or any other fruit and add a touch of enchantment. It will photograph as beautifully as it looks. Every curve of this silver bowl is sculpted to contrast with its sublime counterparts. This is also an elegant gift for your dear ones.





FB1080



#### ARTICLES WITH GOLDEN TOUCH



FB1077





FB1072 S/M



FB1071 S/M





FB1067 S/M



FB1072 S/M



FB1070 S/M



FB1058 S/M



FB1057 S/M



#### OFFICE UTILITY







GI1091





GI1117 GI1128





GI1030





GI1031 GI1032





GI1032

GI1085



#### Silver Plated Key Chains



GI1067



GI1078



GI1080



GI1071







GI1075





GI1077 GI1072





GI1076



GI1069



GI1074



GI1065













GI1060



GI1061



GI1068





#### Silver plated Wine Glasses





GI1087 GI1088





**GI**1111

#### **EXCLUSIVE**

Featuring ball beads on their rims, these Silver Bowls with spoons make for an enticing and eye-catching gift. The receiver will always take them out as serving bowls to their guests and would thank you for gifting this.

#### **EXCLUSIVE**

Featuring ball beads on their rims, these Silver Bowls with spoons make for an enticing and eye-catching gift. The receiver will always take them out as serving bowls to their guests and would thank you for gifting this.







GI1112 S/2/4/6



GI1113 S/2/4/6





GI1122 S/2/4/6



GI1123 S/2/4/6





GI1114 S/2/4



GI1114 S/6





GI1115 S/2/4



GI1115 S/6



Gl1137



GI1134



GI1133



GI1136

JB1039



GI1138









### Exclusive Photo Frames