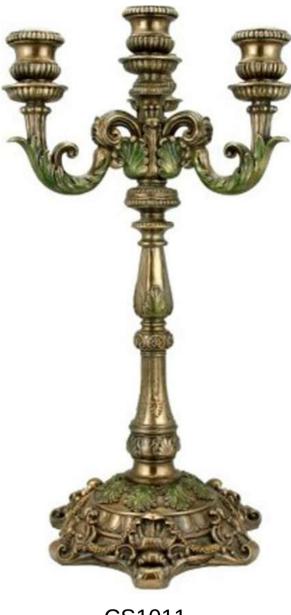

Unique Gift Collection





#### MéLANgE — Unique Gift Collection ———



Our gifts are manufactured from high quality of Zinc Alloys with lustrous silver plating & are lacquered with tarnish resistant high quality lacquer for a glossy finish.

Quick Care Tip: - Use only a soft cloth or cotton swabs, without the addition of any chemical or abrasive products, so that you do not alter the antioxidant protection that preserves the silver's luster over time.



## PREMIUM SILVER PLATED GIFTS



#### PREPARED AND PRESENTED BY

MELANGEGIFT- UNIQUE GIFT COLLECTION
TO MAKE YOUR GIFTING A MEMORABLE EXPERIENCE



## Exclusive range of Candle Stand



CS1013



#### Silver Plated Candle Stand



CS1014



CS1018



CS1015



#### Silver Plated Candle Stand









#### Antique Polished Candle Stand



CS1011



CS1019



## FASCINATING SILVER BOWLS



#### PREPARED AND PRESENTED BY

MELANGEGIFT- UNIQUE GIFT COLLECTION
TO MAKE YOUR GIFTING A MEMORABLE EXPERIENCE



#### Silver Plated Fruit Bowl



FB1008- (B+M+S)























FB1028



FB1034





FB1035 FB1040







FB1042



FB1044



FB1045



FB1046



FB1043







Double layered Silver Plated Stand



FB1055





FB1051



FB1052





















## FASCINATING SILVER BOWLS & BASKETS



FB1076



FB1081





















FB1075(S/4)



#### SHEER ROYALTY



FB1084S/4



#### FB1078



#### SHOW STOPPER

Featuring a design inspired by peacock leaf on its facade, this splendid silver bowl is intricately crafted and puts chic versatility at your disposal. Use it to showcase luscious red apples or any other fruit an