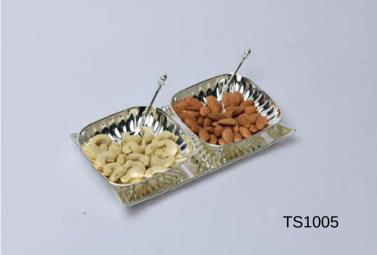

### **EXCLUSIVE**

Featuring ball beads on their rims, these Silver Bowls with spoons make for an enticing and eye-catching gift. The receiver will always take them out as serving bowls to their guests and would thank you for gifting this.

TR1006

TR1014

TR1029

TR1028

TR1032

TR1024