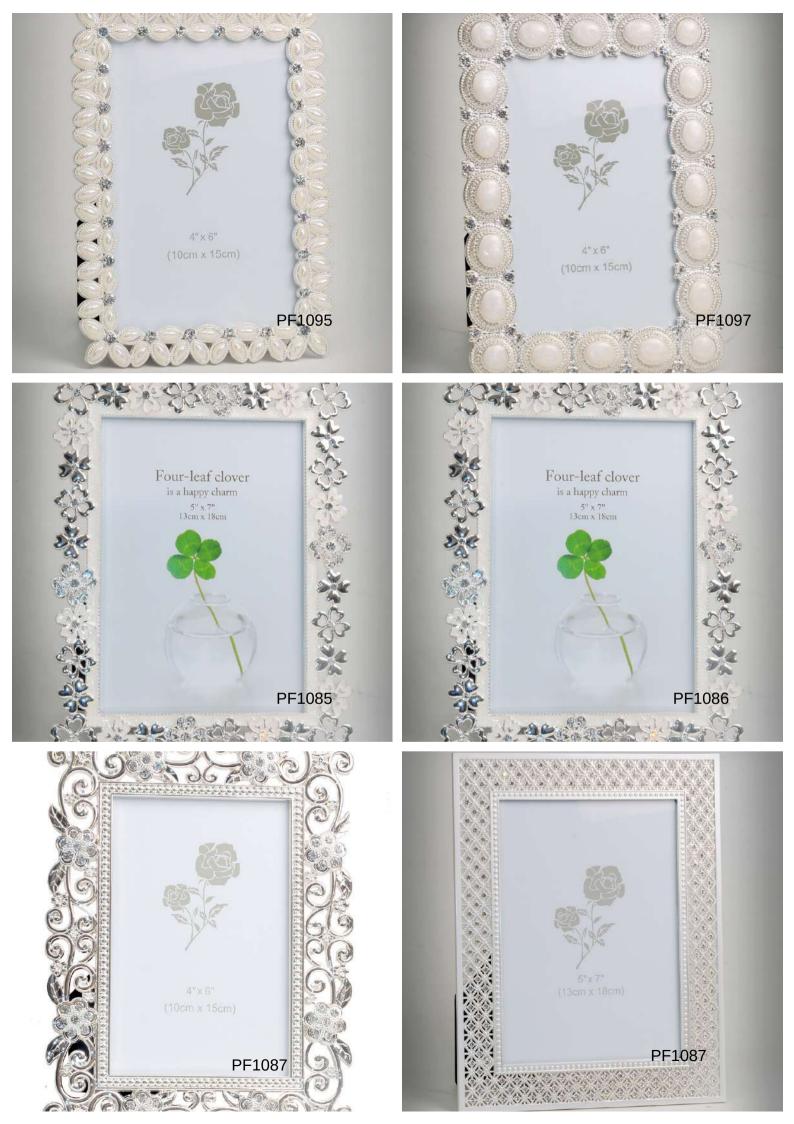

1068





#### Silver plated Wine Glasses





GI1087 GI1088





**GI**1111

#### **EXCLUSIVE**

Featuring ball beads on their rims, these Silver Bowls with spoons make for an enticing and eye-catching gift. The receiver will always take them out as serving bowls to their guests and would thank you for gifting this.

#### **EXCLUSIVE**

Featuring ball beads on their rims, these Silver Bowls with spoons make for an enticing and eye-catching gift. The receiver will always take them out as serving bowls to their guests and would thank you for gifting this.







GI1112 S/2/4/6



GI1113 S/2/4/6





GI1122 S/2/4/6



GI1123 S/2/4/6





GI1114 S/2/4



GI1114 S/6





GI1115 S/2/4



GI1115 S/6



Gl1137



GI1134



GI1133



GI1136

JB1039



GI1138









### Exclusive Photo Frames

















































# GULLAK











PF1032



























# FASCINATING SILVER BOWLS



#### PREPARED AND PRESENTED BY

MELANGEGIFT- UNIQUE GIFT COLLECTION
TO MAKE YOUR GIFTING A MEMORABLE EXPERIENCE



















### SHOW STOPPER



Featuring a design inspired by peacock leaf on its facade, this splendid silver bowl is intricately crafted and puts chic versatility at your disposal. Use it to showcase luscious red apples or any other fruit and add a touch of enchantment. It will photograph as beautifully as it looks. Every curve of this silver bowl is sculpted to contrast with its sublime counterparts. This is also an elegant gift for your dear ones.

### SHEER ROYALTY

This is a gorgeous yet practical addition to any kitchen setting. These bo