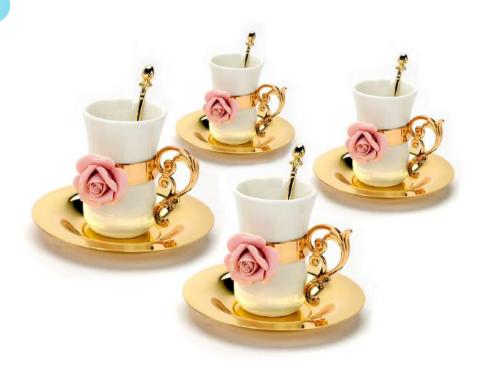

I1080



GI1071







GI1075





GI1077 GI1072





GI1076



GI1069



GI1074



GI1065













GI1060



GI1061



GI1068





#### Silver plated Wine Glasses





GI1087 GI1088





**GI**1111

#### **EXCLUSIVE**

Featuring ball beads on their rims, these Silver Bowls with spoons make for an enticing and eye-catching gift. The receiver will always take them out as serving bowls to their guests and would thank you for gifting this.

#### **EXCLUSIVE**

Featuring ball beads on their rims, these Silver Bowls with spoons make for an enticing and eye-catching gift. The receiver will always take them out as serving bowls to their guests and would thank you for gifting this.







GI1112 S/2/4/6



GI1113 S/2/4/6





GI1122 S/2/4/6



GI1123 S/2/4/6





GI1114 S/2/4



GI1114 S/6





GI1115 S/2/4



GI1115 S/6



Gl1137



GI1134



GI1133



GI1136

JB1039



GI1138









### Exclusive Photo Frames

















































# GULLAK











PF1032



























# FASCINATING SILVER BOWLS



#### PREPARED AND PRESENTED BY

MELANGEGIFT- UNIQUE GIFT COLLECTION
TO MAKE YOUR GIFTING A MEMORABLE EXPERIENCE



















### SHOW STOPPER



Featuring a design inspired by peacock leaf on its facade, this splendid silver bowl is intricately crafted and puts chic versatility at your disposal. Use it to showcase luscious red apples or any other fruit and add a touch of enchantment. It will photograph as beautifully as it looks. Every curve of this silver bowl is sculpted to contrast with its sublime counterparts. This is also an e