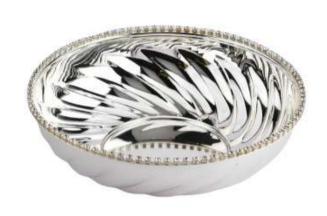

#### SHOW STOPPER

Featuring a design inspired by peacock leaf on its facade, this splendid silver bowl is intricately crafted and puts chic versatility at your disposal. Use it to showcase luscious red apples or any other fruit and add a touch of enchantment. It will photograph as beautifully as it looks. Every curve of this silver bowl is sculpted to contrast with its sublime counterparts. This is also an elegant gift for your dear ones.